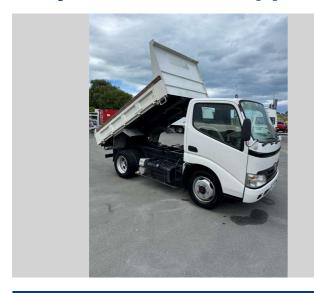

## **Toyota 2.2 Ton Tipper 4wd Toyota Dyna Tipper 4WD**

**Purchase Price** 

Includes GST, Registration & Licensing

\$29,995

Reg No.

**PKZ242** 

Ext Colour

White

Engine

4000 cc

Fuel Type

2 door, Tip Truck

Wheels

Energy Economy

 $\triangle$   $\triangle$   $\triangle$   $\triangle$   $\triangle$   $\triangle$ 

Mechanical Breakdown Insurance. Ask us how.