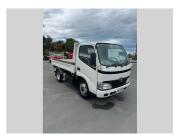

## **Toyota 2.2 Ton Tipper 4wd Toyota Dyna Tipper 4WD**

**Purchase Price** 

Includes GST, Registration & Licensing

\$29,995

Reg No.

**PKZ242** 

Ext Colour

White