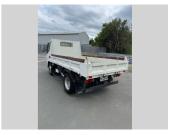

## **Toyota 2.2 Ton Tipper 4wd Toyota Dyna Tipper 4WD**

**Purchase Price** 

Includes GST, Registration & Licensing

\$29,995

Reg No.

**PKZ242** 

Ext Colour

White