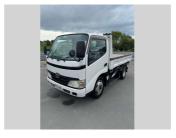

## **Toyota 2.2 Ton Tipper 4wd Toyota Dyna Tipper 4WD**

**Purchase Price** 

Includes GST, Registration & Licensing

\$29,995

Reg No.

**PKZ242** 

Ext Colour

White