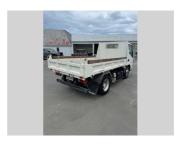

## **Toyota 2.2 Ton Tipper 4wd Toyota Dyna Tipper 4WD**

**Purchase Price** 

Includes GST, Registration & Licensing

\$29,995

Reg No.

**PKZ242** 

Ext Colour

White